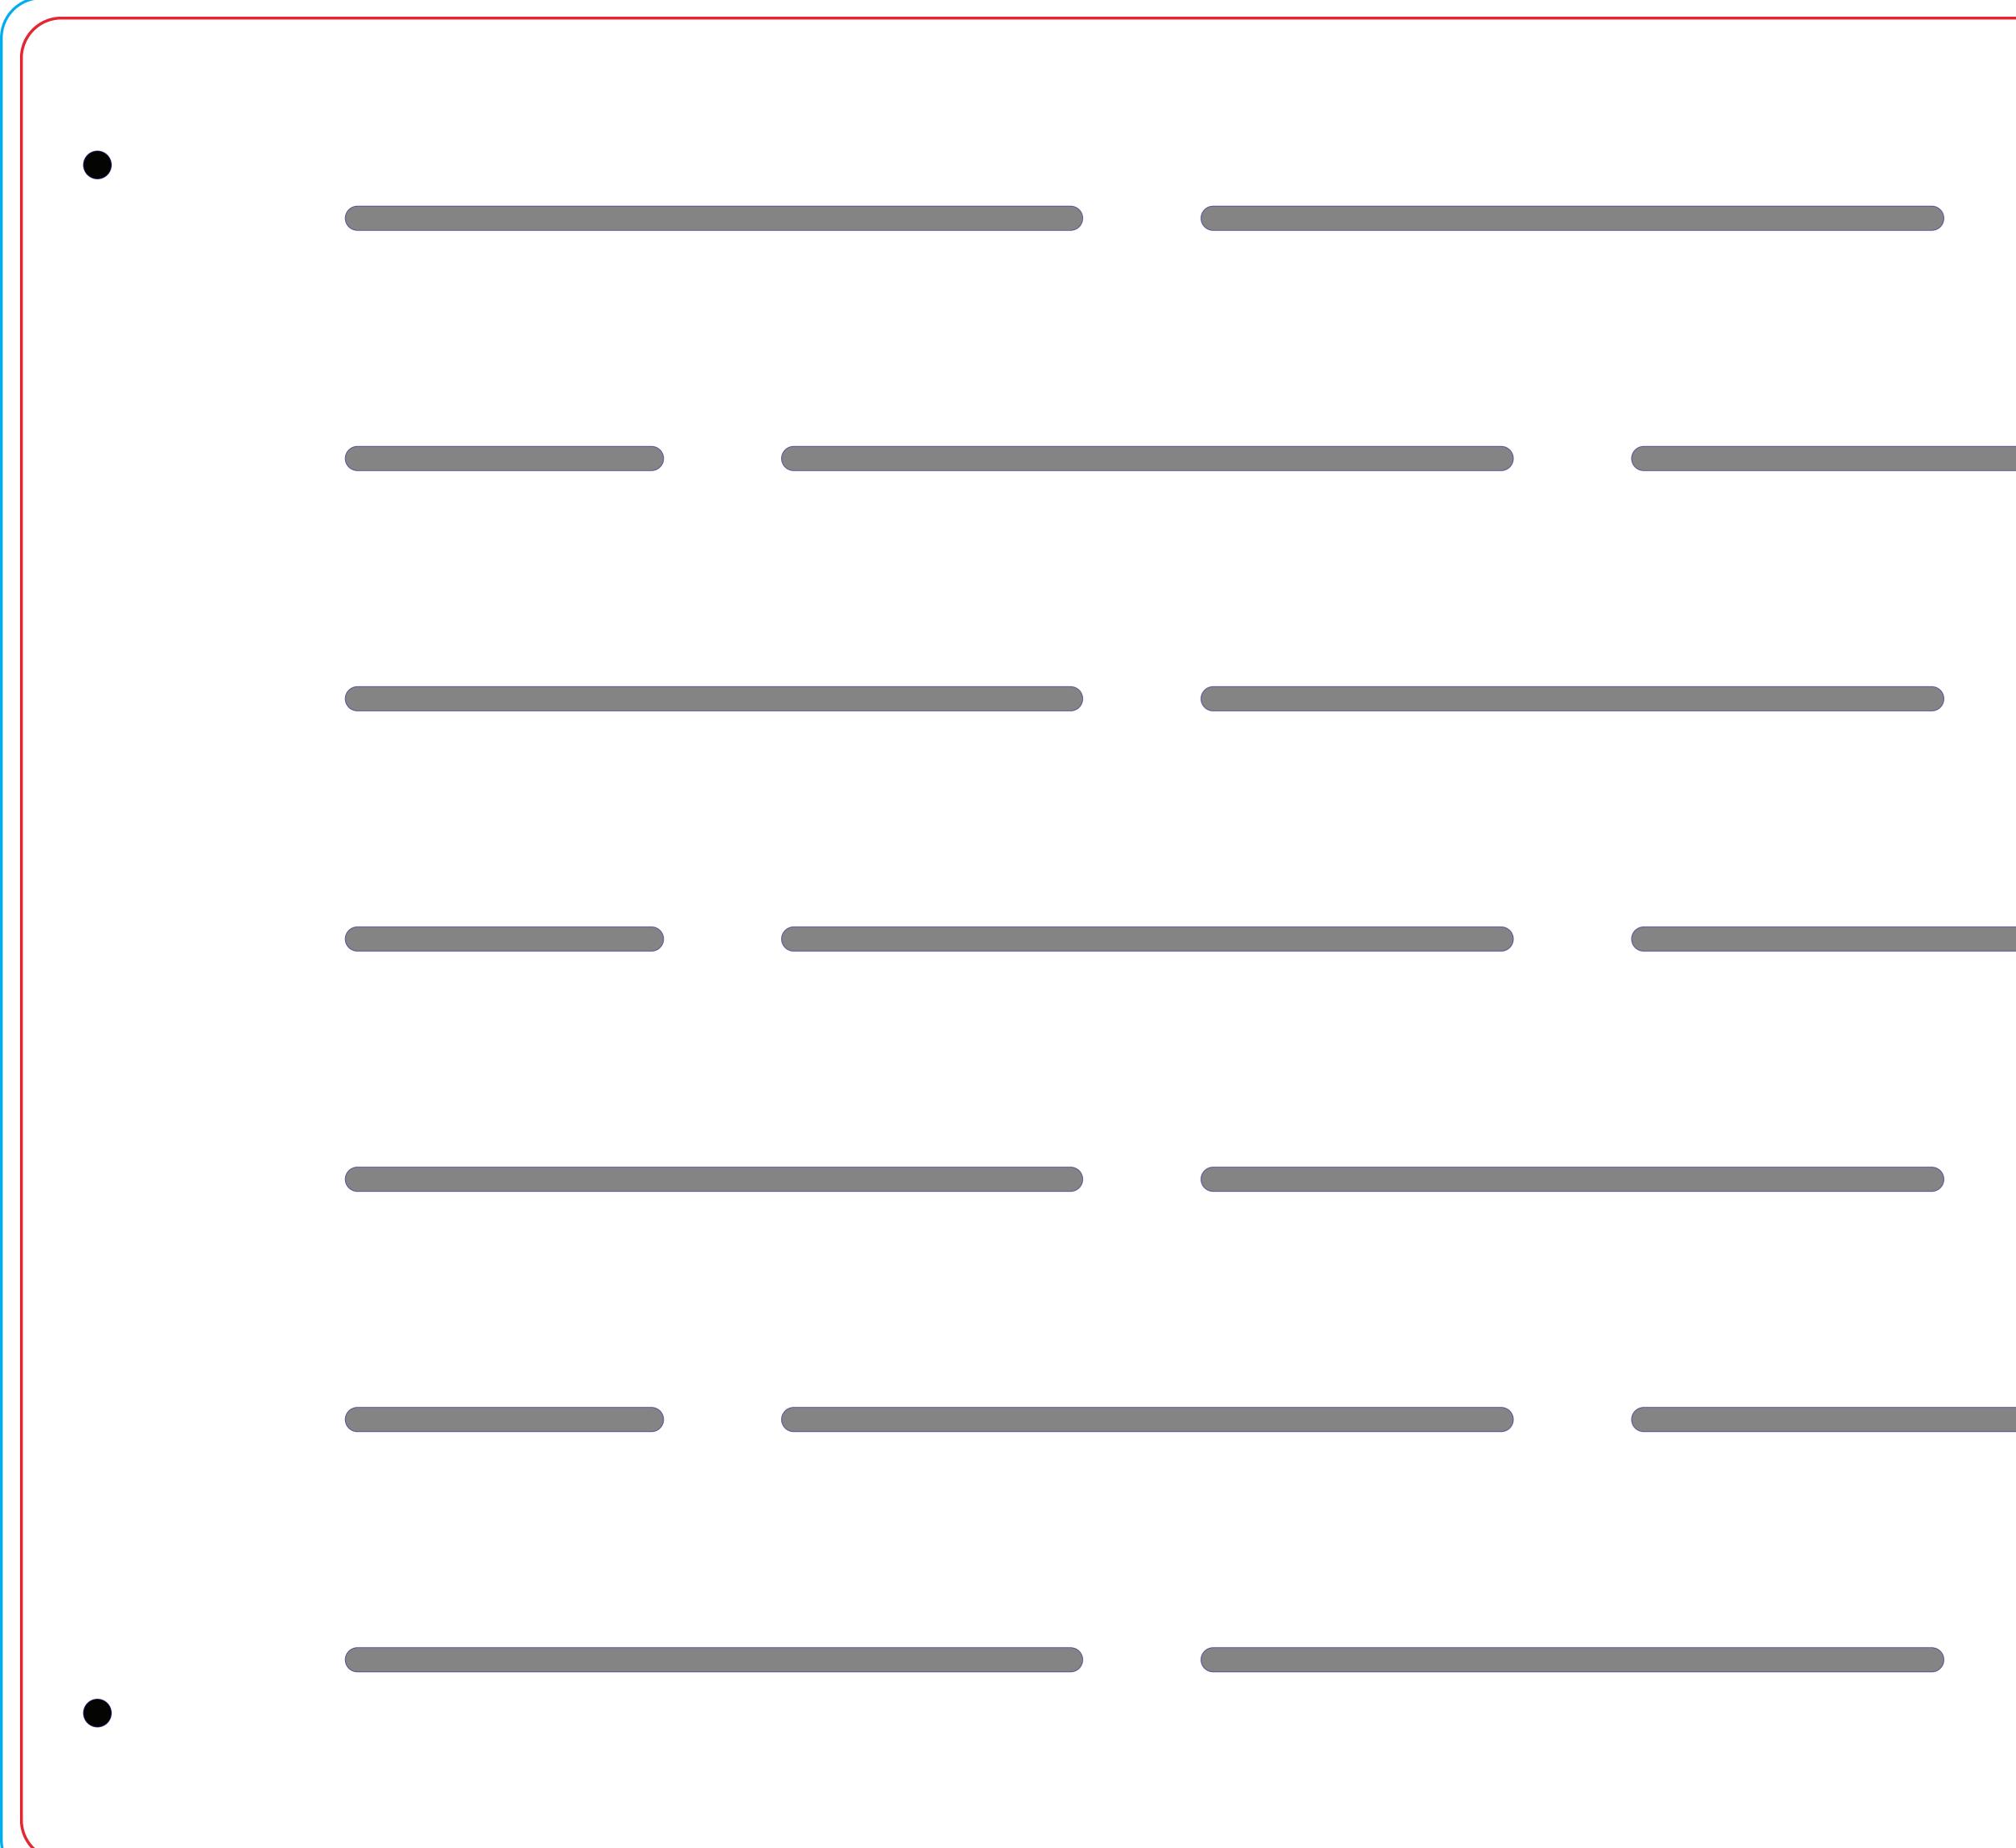

## Ensemble 40"w Slatwall

## Graphic Template

## — Bleed Size: 39.25"w x 23.5"h

## — Finish Size: 38.75"w x 23"h

Illustrator Notes:
Provide all linked files
Outline all text
All images should be 100 dpi minimum at full scale
Zoom in to 100% to visually check print quality
Provide any critical PMS colors
Art should be CMYK
Zip files together and upload